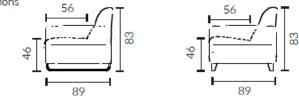

## **Dimensions (cm):**

Dimensions are approximate only and may vary with model updates. Please check if exact dimensions are required.

Measurements and configurations

Seat height: 46 cm Seat depth: 56 cm Sofa height: 83 cm Depth: 89 cm