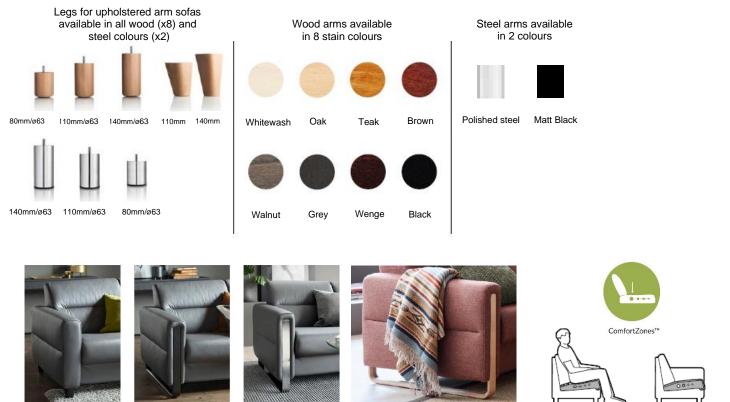

## Fiona

Stressless® Fiona is a modern and clean design with neat proportions. Classic in its beautiful simple lines, the sloping back features a fine horizontally stitched detail for a unique look. Customise with a traditional upholstered arm, elegant wood details or a modern look with steel.

Upholstered Arm

Matt Black Steel Arm

Polished Steel Arm

Wood Arm