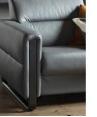

## Fiona



Stressless® Fiona is a modern and clean design with neat proportions. Classic in its beautiful simple lines, the sloping back features a fine horizontally stitched detail for a unique look. Customise with a traditional upholstered arm, elegant wood details or a modern look with steel.

The seat cushions contain clever 'ComfortZones™' to enhance the softness and allow the cushions to adapt to your seating position. When you sit down, the back part of the cushion will give in more than the front part of the cushion. As a result, the seat cushion will angle slightly, giving your legs a comfortable angle while seated.





Upholstered Arm



Matt Black Steel Arm

Polished Steel Arm



Wood Arm

## **Dimensions (cm):**

Dimensions are approximate only and may vary with model updates. Please check if exact dimensions are required.

Measurements and configurations

Seat height: 46 cm Seat depth: 56 cm Sofa height: 83 cm Depth: 89 cm