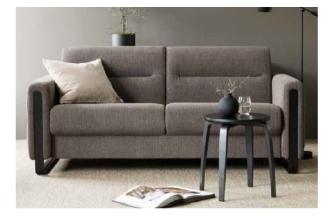

## Fiona

Stressless® Fiona is a modern and clean design with neat proportions. Classic in its beautiful simple lines, the sloping back features a fine horizontally stitched detail for a unique look. Customise with a traditional upholstered arm, elegant wood details or a modern look with steel.

Upholstered Arm

Matt Black Steel Arm

Polished Steel Arm

Wood Arm